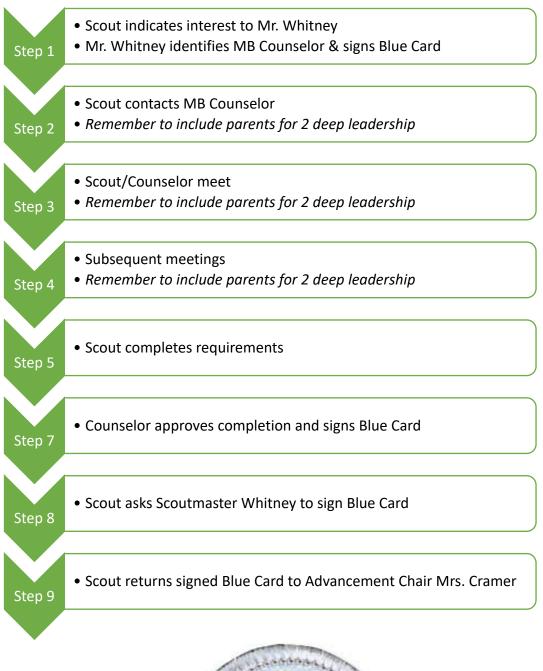

## **Merit Badge Process**





## Local Merit Badge Counselors (Available Within the Troop) See Mr. Whitney for Counselors Available Outside of the Troop See Mrs. Kristi Carlson for More Merit Badge Information

| Eagle Required               | Non-Eagle Required            |                           |
|------------------------------|-------------------------------|---------------------------|
| Camping                      | American Business             | Law                       |
| Citizenship in the Community | Animal Science                | Leatherwork               |
| Citizenship in the Nation    | Art                           | Medicine                  |
| Citizenship in the World     | Architecture & Landscape Arch | Metalwork                 |
| Communication                | Astronomy